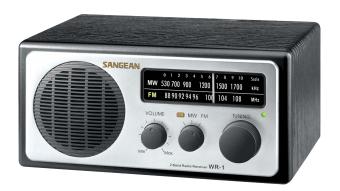

**SANGEAN** 

GENUINE 100Wooden Cabinet Receiver

The Genuine 100 can surprise with its warm and full sound despite its convenient size. The Genuine 100 has an analogue tuner and receives AM and FM frequencies. The radio is very easy to use thanks to a soft and precise responsive controller and a clearly visible analog scale. In addition to a headphone connection, the Genuine 100 also has an AUX connection. All you need is an 3.5mm jack cable (not included), and you can enjoy the music from your smartphone, tablet, mobile phone, etc. on the radio with great sound quality.

- FM / AM 2 bands
- Tuning and band indicators
- Soft and precise tuning
- Dynamic bass compensation for rich bass
- 3 inches 6.5 watts full range speaker with enlarged magnet
- Auxiliary input for additional audio sources like MP3 player or iPod / iPhone
- I/O jacks: AC in, DC in, Aux-in, REC out, headphone and FM F type antenna
- EAN-code: 47.11317.99.044.6 ( WALNUT ) • EAN-code: 47.11317.99.001.9 ( SILVER )