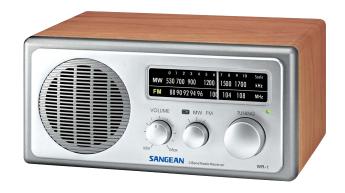

**SANGEAN** 

GENUINE 100Wooden Cabinet Receiver

The Genuine 100 can surprise with its warm and full sound despite its convenient size. The Genuine 100 has an analogue tuner and receives AM and FM frequencies. The radio is very easy to use thanks to a soft and precise responsive controller and a clearly visible analog scale. In addition to a headphone connection, the Genuine 100 also has an AUX connection. All you need is an 3.5mm jack cable (not included), and you can enjoy the music from your smartphone, tablet, mobile phone, etc. on the radio with great sound quality.

- FM / AM 2 bands
- Tuning and band indicators
- Soft and precise tuning
- Dynamic bass compensation for rich bass
- 3 inches 6.5 watts full range speaker with enlarged magnet
- Auxiliary input for additional audio sources like MP3 player or iPod / iPhone
- I/O jacks: AC in, DC in, Aux-in, REC out, headphone and FM F type antenna
- EAN-code: 47.11317.99.044.6 ( WALNUT ) • EAN-code: 47.11317.99.001.9 ( SILVER )