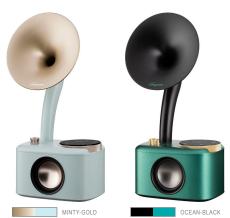

## Main Features

- 20 Station Presets (10 DAB/10 FM)
- Bluetooth 5.0
- Up to 20-Hour Playtime
- Digital Touchpad Controller with Adjustable Sensitivity Control
- Digital Rotary Tuning
- · LED Charging Indicator
- · Sleep Mode
- Adjustable Dimmer
- Bass Reflex Tube for Richer Bass
- AUX-In for Additional Audio Sources
- · External FM Wire Antenna
- DC-In (USB Type-C 5V/2.4A)
- EAN-code: 47.11317.99633.2 ( OCEAN-BLACK )
- EAN-code: 47.11317.99629.5 ( LIGHT WOOD-GREY)
- EAN-code: 47.11317.99630.1 ( FABRIC BLACK-GOLD )
- EAN-code: 47.11317.99632.5 ( MINTY-GOLD )