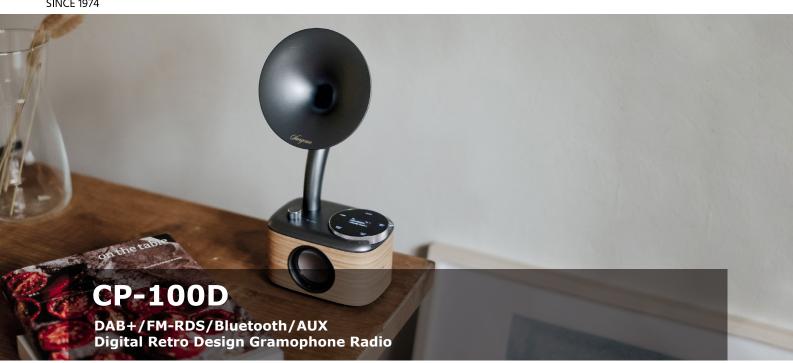

The CP-100D is a digitalized Bluetooth speaker with DAB+ and FM radio housed in an attractive cabinet with a very unique gramophone style. The digital controls do not take away from its retro design; instead, it turned into a more powerful radio with increased memory up to 20 for station presets! with SANGEAN's acoustically tuned cabinet, it allows the speaker to work effortlessly to achieve a richer bass response, smoother highs and an overall natural sound to put an audio and visual feast on your table!

## Main Features

- 20 Station Presets (10 DAB/10 FM)
- Bluetooth 5.0
- Up to 20-Hour Playtime
- Digital Touchpad Controller with Adjustable Sensitivity Control
- Digital Rotary Tuning
- · LED Charging Indicator
- · Sleep Mode
- Adjustable Dimmer
- Bass Reflex Tube for Richer Bass
- AUX-In for Additional Audio Sources
- · External FM Wire Antenna
- DC-In (USB Type-C 5V/2.4A)
- EAN-code: 47.11317.99633.2 ( OCEAN-BLACK )
- EAN-code: 47.11317.99629.5 ( LIGHT WOOD-GREY)
- EAN-code: 47.11317.99630.1 ( FABRIC BLACK-GOLD )
- EAN-code: 47.11317.99632.5 ( MINTY-GOLD )