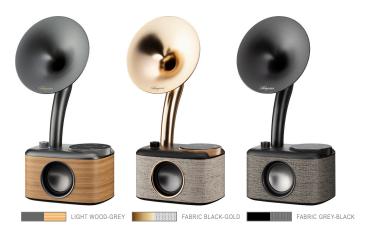

## Main Features

- 20 Station Presets (10 DAB/10 FM)
- Bluetooth 5.0
- Up to 20-Hour Playtime
- Digital Touchpad Controller with Adjustable Sensitivity Control
- Digital Rotary Tuning
- · LED Charging Indicator
- · Sleep Mode
- Adjustable Dimmer
- Bass Reflex Tube for Richer Bass
- AUX-In for Additional Audio Sources
- · External FM Wire Antenna
- DC-In (USB Type-C 5V/2.4A)
- EAN-code: 47.11317.99633.2 ( OCEAN-BLACK )
- EAN-code: 47.11317.99629.5 ( LIGHT WOOD-GREY)
- EAN-code: 47.11317.99630.1 ( FABRIC BLACK-GOLD )
- EAN-code: 47.11317.99632.5 ( MINTY-GOLD )